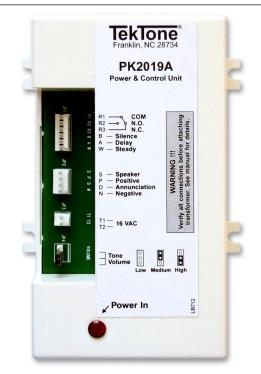

## Description

The TekTone<sup>®</sup> PK2019A Power and Control Unit is a general purpose power and control unit used with the CM800 Emergency Call System and the DS100 Door Sentry & Emergency Alarm System.

The PK2019A provides tone signal, tone silencing, tone silenced indication, auxiliary signal relay, and 24 VDC for accessory device operation. The PK2019A also provides three levels of tone volume control.

PK2019A Power and Control Unit