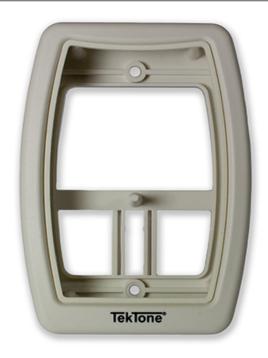

## **Description**

The IH121K Single Station Mounting Kit allows a single SF-series station to be mounted in a single housing. An IR160, SF121, SF122, SF123, or SF124 station may be installed in the IH121K to satisfy the needs of the facility.

The plastic bezel snaps onto the included mounting plate, leaving no visible screw holes. The pull-switch slider and pull-string are included in the kit. The IH121K is packaged with a locking screw for added security.

# Listings

UL® 1069 Listed and cUL® Listed to CSA C22.2 No. 205; UL® File Number E71599.

**RoHS** Compliant

IH121K Single Station Mounting Kit (shown without pull-string and slider)