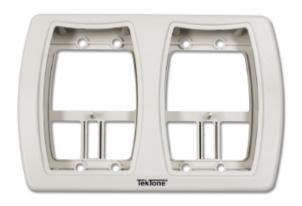

# **Description**

The IH122K Dual Station Mounting Kit allows two SF-series stations to be mounted in a single housing. Any combination of two IR160, SF121, SF122, SF123, and SF124 stations may be installed in the IH122K to satisfy the needs of the facility.

The plastic bezel snaps onto the included mounting plate, leaving no visible screw holes.

### **Specifications**

Dimensions: 4.58"H × 6.74"W × 1.03"D

 $(116 \text{ mm} \times 171 \text{ mm} \times 26 \text{ mm})$ 

Environment: 0°C–60°C

Construction: Flame-retardant (UL® 94V-0) plastic

faceplate